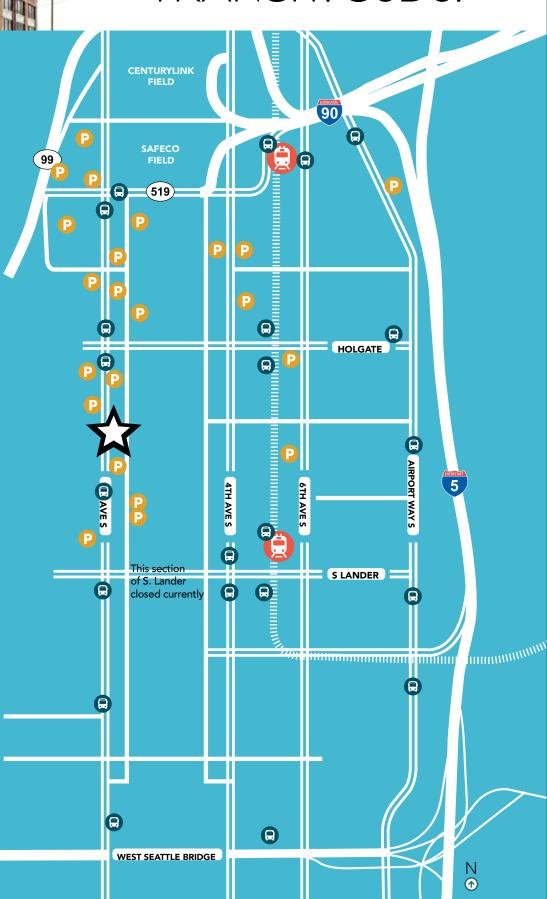

# TRANSIT. SoDo.

38

On-site building garage stalls and 30 on-site building lot stalls

2,668

Parking stalls within 2 blocks

\$14

Average daily parking rate

\$160

Average monthly parking rate

4

Bus stops within 5 minute walk & 18 buses serving these stops

10

Minute walk to SoDo & Stadium light rail stations

- Parking garage
- Bus stop
- Link light rail stop