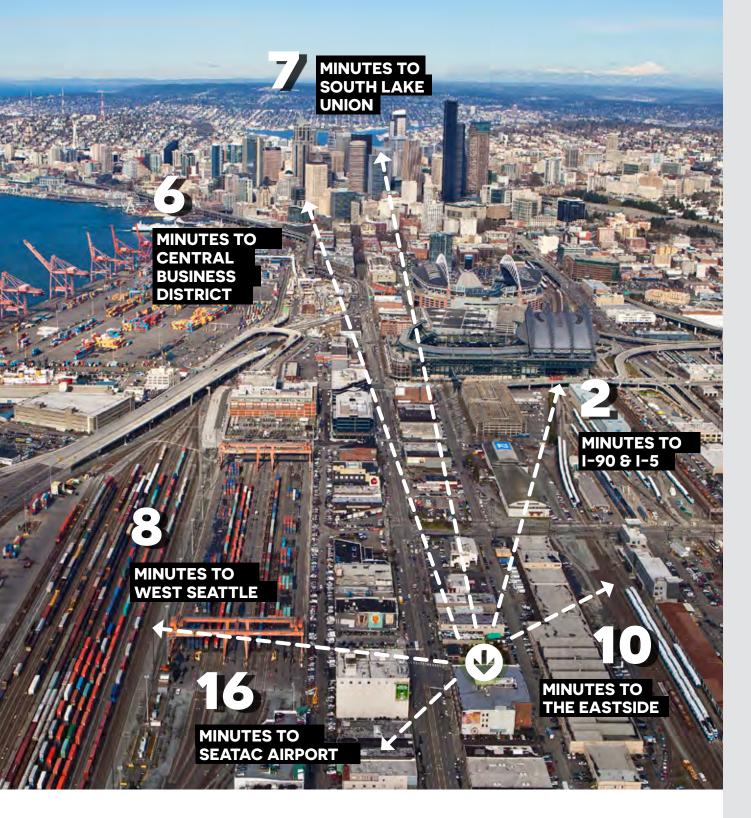

#### Location

- Located in close proximity to the Seattle CBD
- · Easy Access to I-5, I-90 and Hwy 99
- · Near light rail, metro and train station
- Walking distance to Century Link Field and Safeco Park

# TRANSIT. SoDo.

38

On-site building garage stalls and 30 on-site building lot stalls

2,668

Parking stalls within 2 blocks

\$14

Average daily parking rate

\$160

Average monthly parking rate

4

Bus stops within 5 minute walk & 18 buses serving these stops

10

Minute walk to SoDo & Stadium light rail stations

- Parking garage
- Bus stop
- Link light rail stop